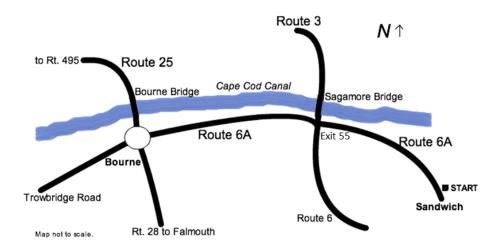

#### From I-495 South:

I-495 South (which becomes Route 25), go to the end and cross over the Bourne Bridge. Go around the rotary ¾ of the way to Route 6A exit. Take 6A for approximately 5 miles. The Stop & Shop Plaza is on the left.

#### From Rt. 3 South:

Follow Rt. 3 South across the Sagamore Bridge. Take Exit 55 onto Route 6A toward Sandwich for 3 miles. The Stop & Shop Plaza is on the left.

**PARKING:** Please park away from grocery store giving customers access to closest spaces.